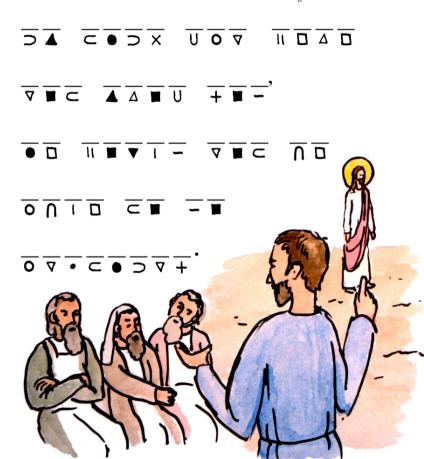

#### Fourth Sunday of Lent March 30 2014

What did the man that Jesus cured say to the people who thought Jesus was a sinner?

Use the code at the bottom to find out!

O ∩ - □ **Δ** + • ⊃ ι ∪ ∇ ■ Δ × ⊂ ▼ ιι •
A B D E F G H I L M N O R S T U W Y