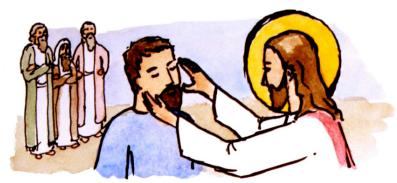

### Two Kinds of BLINDNESS

In today's Gospel reading, Jesus cured a blind man. Then he showed that the Pharisees had another kind of blindness- they didn't see the truth that curing someone was more important than not working on the Sabbath day.

What do you think it would be like to be blind? Have you ever tried to walk around with a blindfold on? It's hard to tell where you're going, and you miss out on a lot of things going on around you. When you are blind on the inside, then you can't see where your soul is- or whether it's clean or stained from sin.

Next time that you see a fault in someone else, before you say anything about it think about yourself. Do you ever do wrong things? How do you want to be treated when you know you did something wrong? If you want to be able to see spiritually, you need to first look at your own faults.